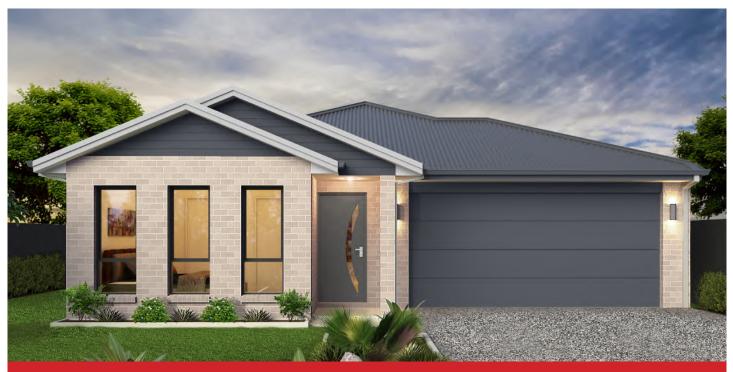

## Element 220

SINGLE STOREY 221 m<sup>2</sup>

## Element 220 features

- Open plan with two spacious living areas
- 4 Bedrooms, including Master Bedroom with generous Walk-in Robe and Ensuite
- Highly sought-after thoroughfare from Garage into WIP and Kitchen
- Dedicated Laundry with sliding door access
- Powder room with dedicated wash basin
- Large under-roof Alfresco paved with non-slip tiles
- Colorbond roof with anticon blanket for insulation
- Treated timber frame