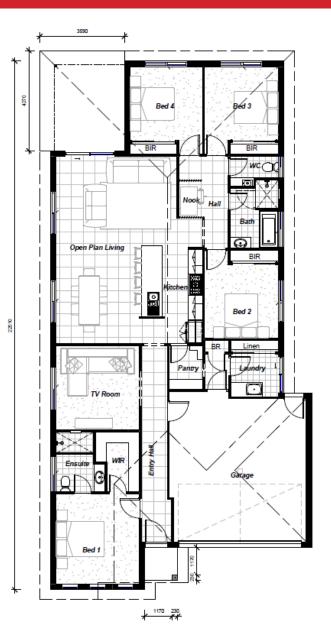

## Element 220 features

- Open plan with two spacious living areas
- 4 Bedrooms, including Master Bedroom with generous Walk-in Robe and Ensuite
- Highly sought-after thoroughfare from Garage into WIP and Kitchen
- Dedicated Laundry with sliding door access
- Powder room with dedicated wash basin
- Large under-roof Alfresco paved with non-slip tiles
- Colorbond roof with anticon blanket for insulation
- Treated timber frame

| FRONTAGE   | 11.12 m                   |
|------------|---------------------------|
| TOTAL AREA | <b>221</b> m <sup>2</sup> |
| PORCH      | 2 m <sup>2</sup>          |
| ALFRESCO   | 13 m <sup>2</sup>         |
| INTERNAL   | 207 m <sup>2</sup>        |
|            |                           |

Please note this work is for marketing purposes and should only be used as a guide only. Floorplans are not to scale and reflect the standard facade. Finishes, inclusions and furnishings are for illustrative purposes only.