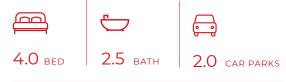

| FRONTAGE   | 11.12 m                   |
|------------|---------------------------|
| TOTAL AREA | <b>221</b> m <sup>2</sup> |
| PORCH      | 2 m <sup>2</sup>          |
| ALFRESCO   | 13 m <sup>2</sup>         |
| INTERNAL   | 207 m <sup>2</sup>        |
|            |                           |